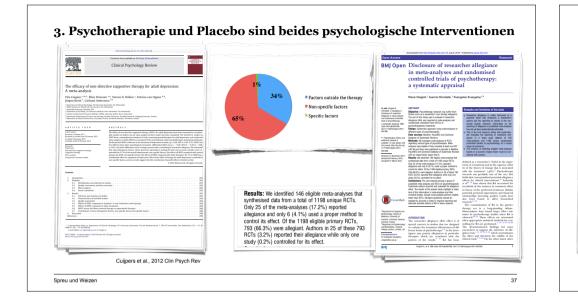

### 3. Psychotherapie und Placebo sind beides psychologische Interventionen

#### 3. Psychotherapie und Placebo sind beides psychologische Interventionen