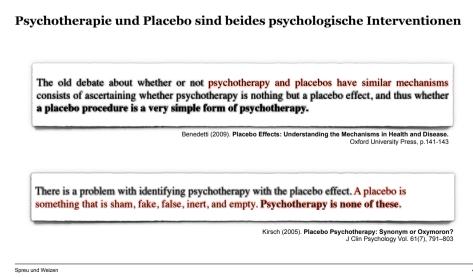

### 3. Psychotherapie und Placebo sind beides psychologische Interventionen

#### 3. Psychotherapie und Placebo sind beides psychologische Interventionen