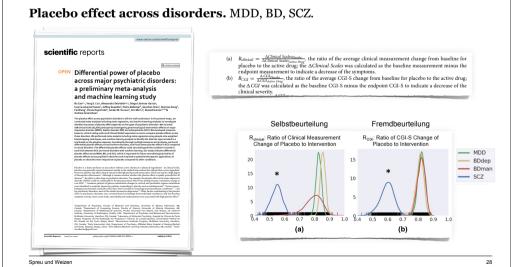

"I was brought up, as I suppose every physician is, to use placebo, bread pills, salt water injections . . . I doubt if there is a physician in this room who has not used them and used them pretty often . . . I used to give them by the bushels."

Richard Cabot (1868–1939), Harvard Medical School

14

Spreu und Weizen



First steps. Animalischer Magnetismus, Luis XVI. und Benjamin Franklin











Placebo and pain medication. Strong and getting stronger... PAIN Increasing placebo responses over time in U.S. clinical trials of neuropathic pain B Placebo Resp 1998 2002 2006 2010 201 1998 2002 Publication Year Publication C Drug Response D Treatment Adv 1998 2002 2006 2010 2014 1998 2002 2006 2010 201 Publication Year Publication Yea Tuttle et al., 2015 Pain Spreu und Weizen 24





















### 3. Psychotherapie und Placebo sind beides psychologische Interventionen







#### 3. Psychotherapie und Placebo sind beides psychologische Interventionen

















#### **Open-label placebo ist Psychotherapy**

Employ placebo principles on psychotherapy: Randomized controlled trial of manualized placebo therapy





### Nothing new under the sun

| N