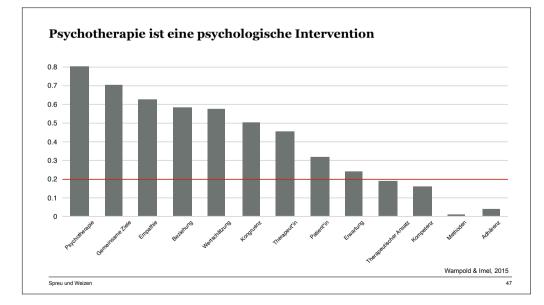

used them pretty often . . . I used to give them by the bushels."

Richard Cabot (1868–1939), Harvard Medical School

14

Spreu und Weizen



First steps. Animalischer Magnetismus, Luis XVI. und Benjamin Franklin











Placebo and pain medication. Strong and getting stronger... PAIN Increasing placebo responses over time in U.S. clinical trials of neuropathic pain B Placebo Resp 1998 2002 2006 2010 201 1998 2002 Publication Year Publication C Drug Response D Treatment Adv 1998 2002 2006 2010 2014 1998 2002 2006 2010 201 Publication Year Publication Yea Tuttle et al., 2015 Pain Spreu und Weizen 24





















### 3. Psychotherapie und Placebo sind beides psychologische Interventionen







#### 3. Psychotherapie und Placebo sind beides psychologische Interventionen

















#### **Open-label placebo ist Psychotherapy**

Employ placebo principles on psychotherapy: Randomized controlled trial of manualized placebo therapy





### Nothing new under the sun

| N