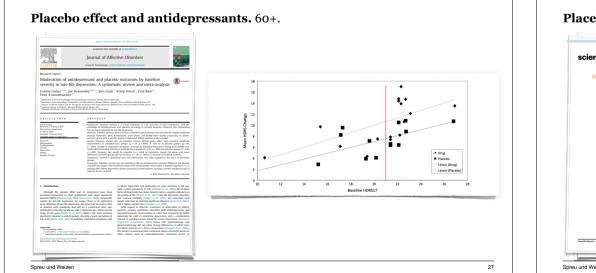

in



"I was brought up, as I suppose every physician is, to use placebo, bread pills, salt water injections . . . I doubt if there is a physician in this room who has not used them and used them pretty often . . . I used to give them by the bushels."

Richard Cabot (1868–1939), Harvard Medical School

14

Spreu und Weizen



First steps. Animalischer Magnetismus, Luis XVI. und Benjamin Franklin











Placebo and pain medication. Strong and getting stronger... PAIN Increasing placebo responses over time in U.S. clinical trials of neuropathic pain B Placebo Resp 1998 2002 2006 2010 201 1998 2002 Publication Year Publication C Drug Response D Treatment Adv 1998 2002 2006 2010 2014 1998 2002 2006 2010 201 Publication Year Publication Yea Tuttle et al., 2015 Pain Spreu und Weizen 24





















### 3. Psychotherapie und Placebo sind beides psychologische Interventionen







#### 3. Psychotherapie und Placebo sind beides psychologische Interventionen

















#### **Open-label placebo ist Psychotherapy**

Employ placebo principles on psychotherapy: Randomized controlled trial of manualized placebo therapy





### Nothing new under the sun

| N