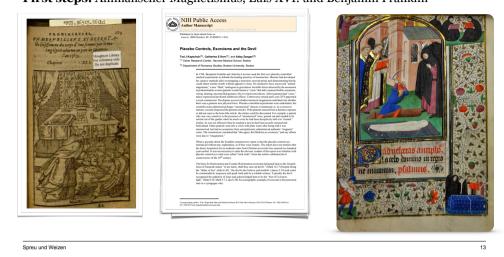

## Die Franklin-Kommission (1784)

Richard Cabot (1868–1939), Harvard Medical School

14

Spreu und Weizen

First steps. Animalischer Magnetismus, Luis XVI. und Benjamin Franklin

Placebo and pain medication. Strong and getting stronger... PAIN Increasing placebo responses over time in U.S. clinical trials of neuropathic pain B Placebo Resp 1998 2002 2006 2010 201 1998 2002 Publication Year Publication C Drug Response D Treatment Adv 1998 2002 2006 2010 2014 1998 2002 2006 2010 201 Publication Year Publication Yea Tuttle et al., 2015 Pain Spreu und Weizen 24