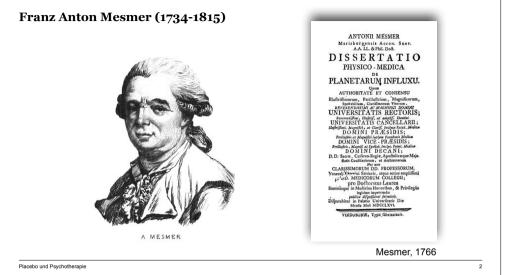

#### **Mesmer und Mozart**

jens.gaab@unibas.ch



Wolfgang Amadeus Mozart: 1790 Oper Così fan tutte

FIORDILIGI, DORABELLA, ALFONSO Es war Arsenikum, Was sie getrunken; Und krafticos sind sie hier Tot hingesunken;

DESPINA Die Kur ist Kl Für meinesgl Hier soll in Bälde Das Übel weichen; Hier eine Probe Von meiner Macht. Zieht einen Magnetstein hervo

FIORDILIGI, DORABELLA, ALFONSO Wie, durch ein Eisen Will er kurieren? DESPINA

Hier, ein Magnetstein, Den ich empfangen Aus Doktor Mesmers Hand, Der rings im deutschen Land Tote kurierte, Und dessen Nam' sogar In England strahlt!

Bestreicht Köpfe und Körper der Kranken mit dem Magnete. FIORDILIGI, DORABELLA, ALFONSO O seht, sie regen sich, Winden sich fürchtherlich, Wie sie der Schmerz verzehrt, Es ist erbarmenswert!

3



Placebo und Psyc