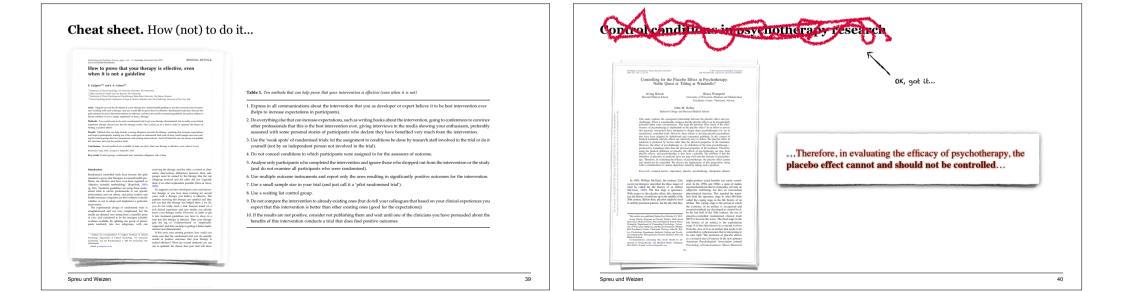

injections . . . I doubt if there is a physician in this room who has not used them and used them pretty often . . . I used to give them by the bushels."

Richard Cabot (1868–1939), Harvard Medical School

14

Spreu und Weizen



First steps. Animalischer Magnetismus, Luis XVI. und Benjamin Franklin











Placebo and pain medication. Strong and getting stronger... PAIN Increasing placebo responses over time in U.S. clinical trials of neuropathic pain B Placebo Resp 1998 2002 2006 2010 201 1998 2002 Publication Year Publication C Drug Response D Treatment Adv 1998 2002 2006 2010 2014 1998 2002 2006 2010 201 Publication Year Publication Yea Tuttle et al., 2015 Pain Spreu und Weizen 24





















### 3. Psychotherapie und Placebo sind beides psychologische Interventionen







#### 3. Psychotherapie und Placebo sind beides psychologische Interventionen

















#### **Open-label placebo ist Psychotherapy**

Employ placebo principles on psychotherapy: Randomized controlled trial of manualized placebo therapy





### Nothing new under the sun

| N