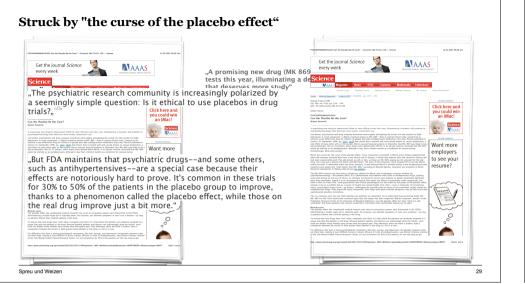

Richard Cabot (1868–1939), Harvard Medical School

14

Spreu und Weizen

First steps. Animalischer Magnetismus, Luis XVI. und Benjamin Franklin

Placebo and pain medication. Strong and getting stronger... PAIN Increasing placebo responses over time in U.S. clinical trials of neuropathic pain B Placebo Resp 1998 2002 2006 2010 201 1998 2002 Publication Year Publication C Drug Response D Treatment Adv 1998 2002 2006 2010 2014 1998 2002 2006 2010 201 Publication Year Publication Yea Tuttle et al., 2015 Pain Spreu und Weizen 24