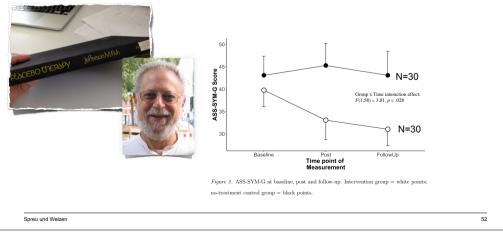

#### **Open-label placebo ist Psychotherapy**

Employ placebo principles on psychotherapy: Randomized controlled trial of manualized placebo therapy